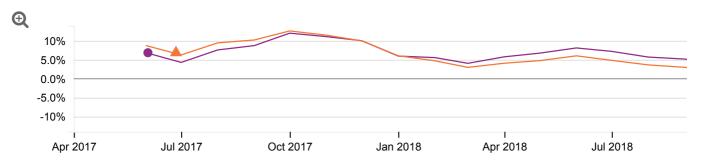

## Type of property

< See data graph

Track the index, average price and both monthly and annual change for all property types or focus on one in particular.

| Average price by ty                                                       | pe of property  | in Swale 🗷    |             |                  |          | • |
|---------------------------------------------------------------------------|-----------------|---------------|-------------|------------------|----------|---|
| All property types  Flats and maisone                                     | Detached ho     | ouses Semi    | -detached h | ouses Terrace    | d houses |   |
| < See data graph                                                          | See data table  | Download th   | nis data    | Compare with loc | ation    | > |
| £250,000<br>£200,000<br>£150,000<br>£100,000<br>£50,000<br>£0<br>Apr 2017 | Jul 2017        | Oct 2017      | Jan 2018    | I<br>Apr 2018    | Jul 2018 |   |
| Percentage change                                                         | (yearly) by typ | e of property | in Swale    | e 🕜              |          | • |
| All property types  Flats and maisone                                     | Detached hottes | ouses 🗌 Semi  | -detached h | ouses Terrace    | d houses |   |