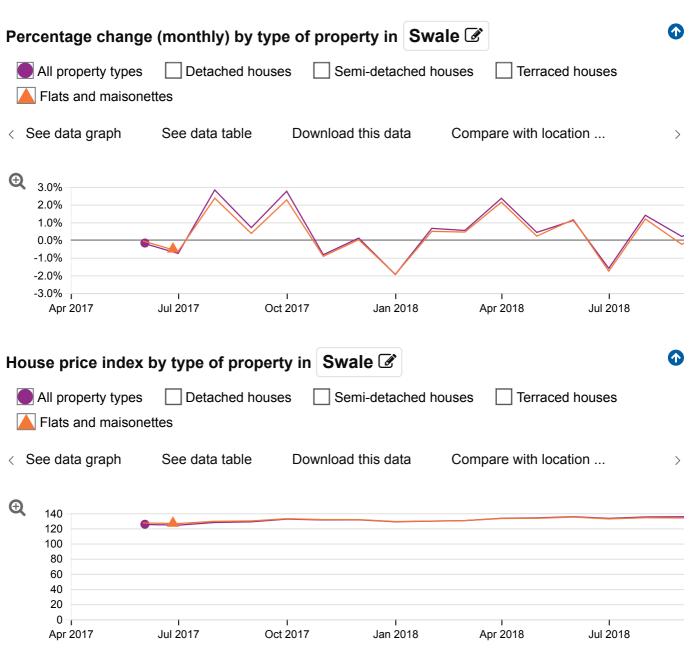

## Type of property

< See data graph

Track the index, average price and both monthly and annual change for all property types or focus on one in particular.

| Average price by ty                                                       | pe of property  | in Swale 🗷    |             |                  |          | • |
|---------------------------------------------------------------------------|-----------------|---------------|-------------|------------------|----------|---|
| All property types  Flats and maisone                                     | Detached ho     | ouses Semi    | -detached h | ouses Terrace    | d houses |   |
| < See data graph                                                          | See data table  | Download th   | nis data    | Compare with loc | ation    | > |
| £250,000<br>£200,000<br>£150,000<br>£100,000<br>£50,000<br>£0<br>Apr 2017 | Jul 2017        | Oct 2017      | Jan 2018    | I<br>Apr 2018    | Jul 2018 |   |
| Percentage change                                                         | (yearly) by typ | e of property | in Swale    | e 🕜              |          | • |
| All property types  Flats and maisone                                     | Detached hottes | ouses 🗌 Semi  | -detached h | ouses Terrace    | d houses |   |